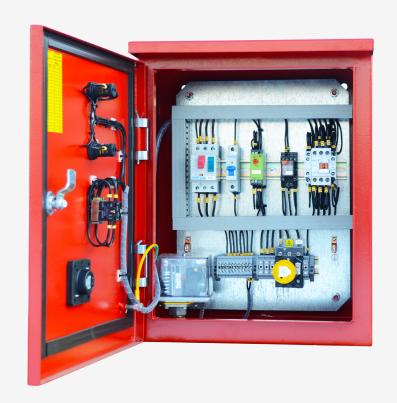

## UL LISTED JOCKEY PUMP CONTROLLER

MODEL NFY-JSD1 REDUCED VOLTAGE/ STAR - DELTA (OPEN TRANSITION)

MODEL NFY-JDO1 DIRECT ON LINE

## STANDARD FEATURES

- Main disconnected switch with rotary handle, sized for disconnecting motor horsepower and voltage.
- Motor Starter rated to motor's horse power, with thermal and short circuit protection.
- Rated motor contactors.
- Circuit breaker for protection of control circuit.
- Selector switch for Hand—Off—Automatic operation.

- •Star—Delta starting timer. ( in Model NFY-JSD1 )
- Power ON/Healthy indicator/free contact.
- Pump Run indicator/free contact.
- Pump Trip indicator/free contact.
- Adjustable pressure switch.
- UL listed enclosure.