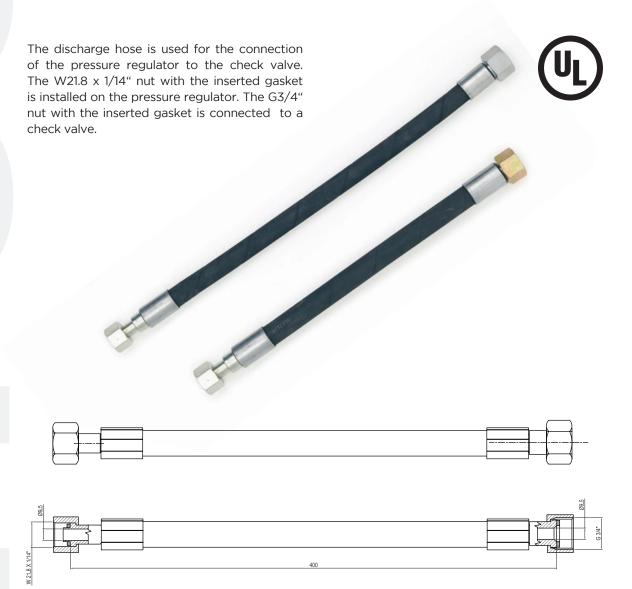

## **DISCHARGE HOSE**

| Model No.             | B06920224-NF                                                                                                                                                                                                                                                | B06920225-NF          |
|-----------------------|-------------------------------------------------------------------------------------------------------------------------------------------------------------------------------------------------------------------------------------------------------------|-----------------------|
| Length                | 400 mm                                                                                                                                                                                                                                                      | 400 mm                |
| Connection            | W21.8 x 1/14" • G3/4"                                                                                                                                                                                                                                       | W21.8 x 1/14" • G3/4" |
| Bending Radius        | 130 mm                                                                                                                                                                                                                                                      | 180 mm                |
| Nominal Diameter      | DN 12                                                                                                                                                                                                                                                       | DN 16                 |
| Max. Working Pressure | 380 Bar                                                                                                                                                                                                                                                     | 350 Bar               |
| Burst Pressure        | 1400 Bar                                                                                                                                                                                                                                                    | 1520 Bar              |
| Material              | <ul> <li>Connection - Galvanised steel</li> <li>Hose inner layer - Oil resistant synthetic rubber</li> <li>Hose insert - Two high tensile steel wire braided inserts</li> <li>Hose outer layer - Oil resistant and weatherproof synthetic rubber</li> </ul> |                       |